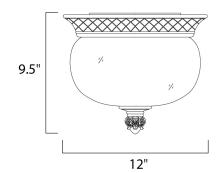

# **MEASUREMENTS**

DIMENSION : 12" L x 12" W x 9.5" H

HANGING WEIGHT : 5.28 lb

LAMPING

INPUT VOLTAGE : 120V

**BULB** : 2 x 40W Incandescent E12 Candelabra , 80W Total

BULB INCLUDED : (Not Included)

DIMMABLE : Yes