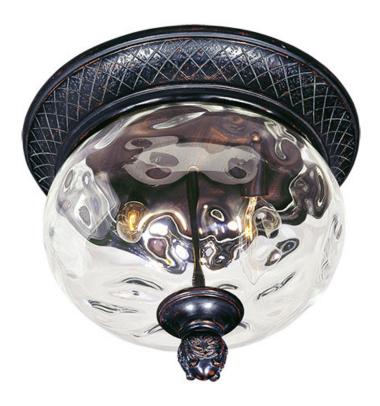

## PRODUCT DESCRIPTION

Maxim Lighting's Carriage House VX Collection is made with Vivex, a material twice the strength of resin, is non-corrosive, UV resistant and backed with a 5-Year Limited Warranty. Carriage House VX features our Oriental Bronze finish and Water Glass.

# **FINISHES OPTION**

Oriental Bronze (OB)

### **GLASS**

Water Glass WG